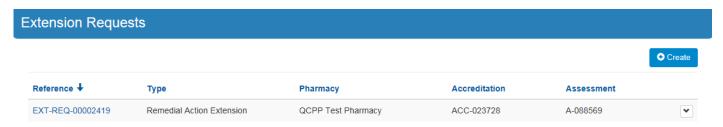

Any professional services your pharmacy provides will also be shown here.

To request a Reaccreditation Extension or Remedial Action Extension press the create button and fill in the required information. Your extension request will then be reviewed and considered by QCPP before being approved or declined.

Clicking the "View More" drop down will show the outcome of your request once it has been reviewed by QCPP.

Invoices can be sorted by unpaid, cancelled and paid by clicking on the yellow box.

By clicking on "View More" you can view the invoice, download it and pay online.