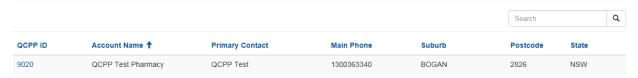

If the user is associated with multiple pharmacies they can view a list of their pharmacies by clicking the home icon and then look at the specific pharmacy

Pharmacy

Pharmacy owners and staff with read and write permissions can update pharmacy information through the "Summary" tab. Once all details are entered by pressing "Update Your Pharmacy Details" you are saving the changed details.