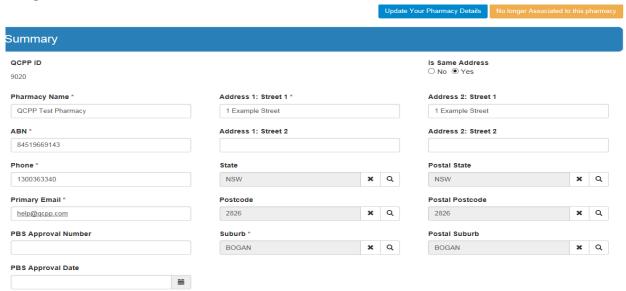

If the user is associated with multiple pharmacies they can view a list of their pharmacies by clicking the home icon and then look at the specific pharmacy

Pharmacy

Pharmacy owners and staff with read and write permissions can update pharmacy information through the "Summary" tab. Once all details are entered by pressing "Update Your Pharmacy Details" you are saving the changed details.