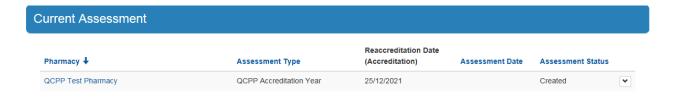

"Current Assessment" shows when your next Assessment is due. By clicking the arrowing and viewing more details you can see all of your assessment details such as assessor, date and time and if an extension has been granted.