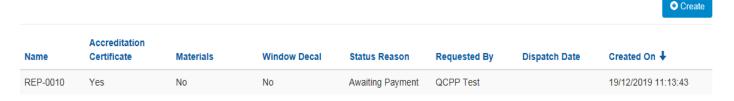

Requesting a replacement certificate or window decal will incur a fee. In submitting the request you acknowledge that an invoice will be issued and can be viewed or paid in the "Invoices" section.

Pharmacy owners can view and add pharmacy contacts such as accountants, head office staff and the QCPP Co-ordinator by pressing the "create" button.