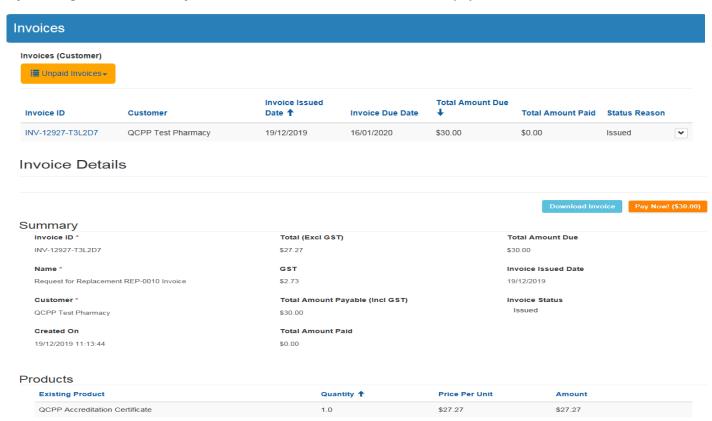

Clicking the "View More" drop down will show the outcome of your request once it has been reviewed by QCPP.

Invoices can be sorted by unpaid, cancelled and paid by clicking on the yellow box.

By clicking on "View More" you can view the invoice, download it and pay online.

Requesting a replacement certificate or window decal will incur a fee. In submitting the request you acknowledge that an invoice will be issued and can be viewed or paid in the "Invoices" section.

Pharmacy owners can view and add pharmacy contacts such as accountants, head office staff and the QCPP Co-ordinator by pressing the "create" button.