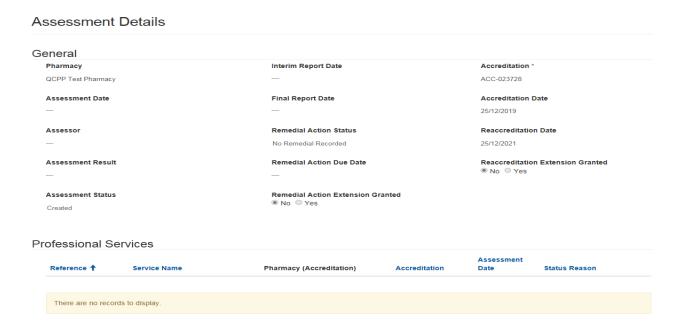

"Current Assessment" shows when your next Assessment is due. By clicking the arrowing and viewing more details you can see all of your assessment details such as assessor, date and time and if an extension has been granted.

Any professional services your pharmacy provides will also be shown here.

To request a Reaccreditation Extension or Remedial Action Extension press the create button and fill in the required information. Your extension request will then be reviewed and considered by QCPP before being approved or declined.