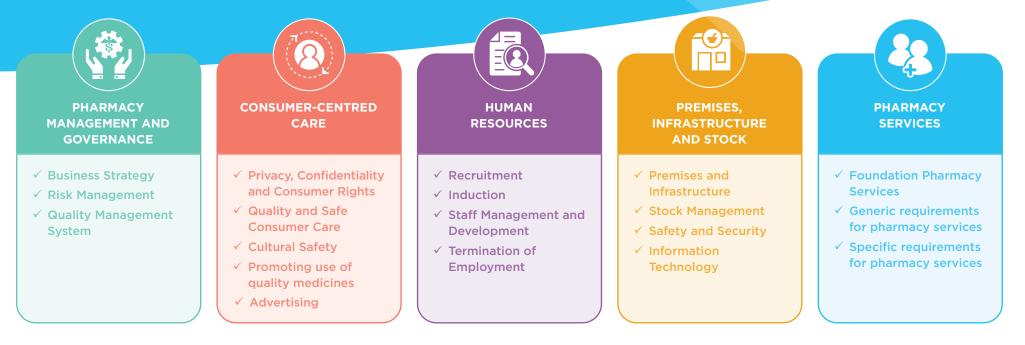

## DOMAINS OF QUALITY IN PHARMACY

Quality Care 2020 has 5 domains to enhance the Quality Care Pharmacy accreditation process and align with your business operations. Within each domain, the QCPP Requirements promote industry innovation to enable greater flexibility for your business, whilst aligning with contemporary industry standards.

- ✓ Clinical governance framework aligned to your business needs and operations
- ✓ Support in delivering quality, safe and viable care to your community
- ✓ Increased flexibility and innovation in your business
- $\checkmark$  24/7 access to our online support portal