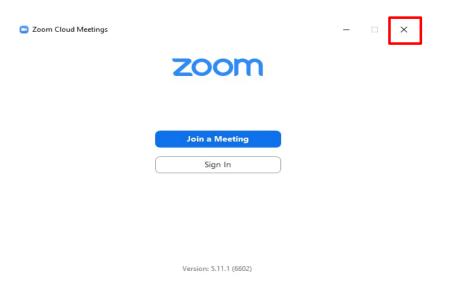

• Once you have opened the zoom installer file, Zoom will automatically download then you will see confirmation from Zoom that the installation was successful (as below).

- Zoom will then request you either 'join a meeting' or 'sign in' (as below). You do not need to select either of these options, please exit out of Zoom. Your device should now be ready to join your Zoom call when scheduled.
- If you are trying to join your scheduled Zoom call, please refer to section 3 of this guide.