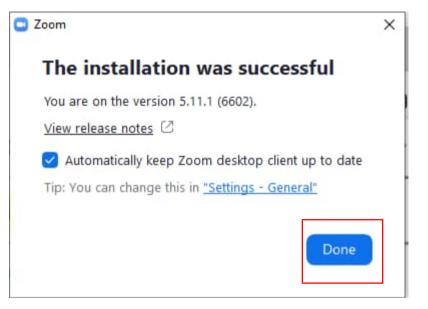

• Once you have opened the zoom installer file, Zoom will automatically download then you will see confirmation from Zoom that the installation was successful (as below).

- Zoom will then request you either 'join a meeting' or 'sign in' (as below). You do not need to select either of these options, please exit out of Zoom. Your device should now be ready to join your Zoom call when scheduled.
- If you are trying to join your scheduled Zoom call, please refer to section 3 of this guide.