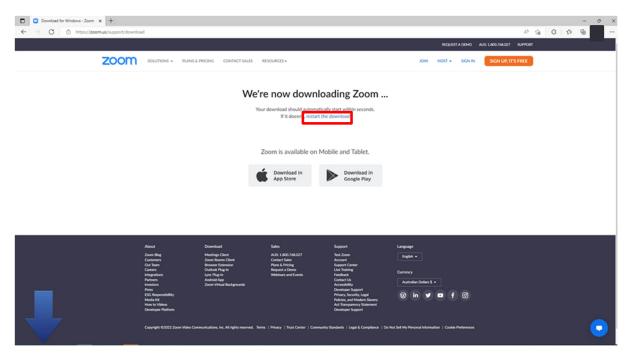

Please note, you <u>do not</u> need to 'sign up' to Zoom (i.e., have an account with Zoom) for this call to take place.

To download Zoom:

- Download Zoom on to your device Download for Windows Zoom
- Note: this should be the device you will complete the follow up zoom call on. This device must have video function i.e., a webcam.
- Zoom will automatically download in your browser then appear in the downloads tab (either the bottom left or top right of your screen). If Zoom did not download, please select 'restart the download'

- Once Zoom downloads, open the file to install zoom
- Note: the image below shows zoom downloading in the top right of the screen, on some devices, the download bar will be on the bottom left of your screen.